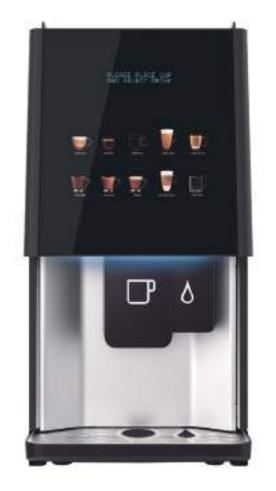

# **VITRO S2 INSTANT**

Is a quick and compact soluble machine that features two coffees, chocolate and milk as standard, together with the ability to substitute sugar or other soluble products.

Connection

Selection

Tray

Spout