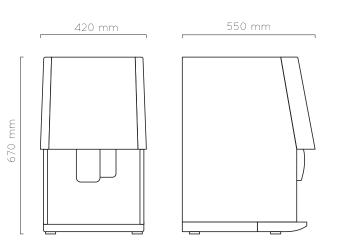

## VITRO S3 FRESH BREW TEA

Incorporates a paperless fresh leaf tea brewing system, which adds freshly prepared leaf tea based drinks to the Vitro menu.

Tray

Spout

Fresh Brew Tea

↑ 35 Kg Machine

Technical features Productivity per hour