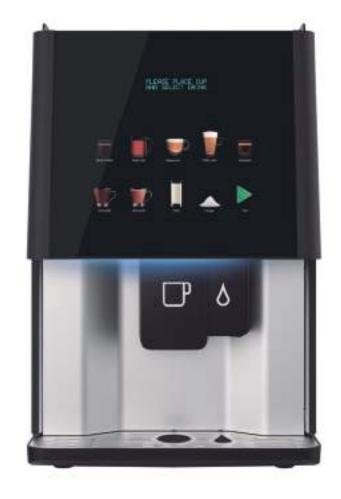

## VITRO S3 FRESH BREW TEA

Incorporates a paperless fresh leaf tea brewing system, which adds freshly prepared leaf tea based drinks to the Vitro menu.

Tray

Spout

Fresh Brew Tea

↑ 35 Kg Machine

Technical features Productivity per hour