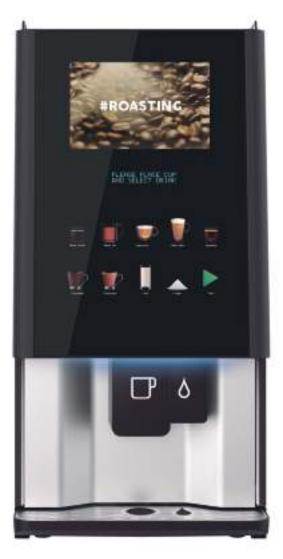

## VITRO 54

## VITRO S4 FRESH BREW TEA

Capacity is similar to what you'd expected in freestanding machines. This quick service machine is capable of producing a freshly brewed tea in just 20 seconds. A 10.1 inch HD Media player for inspirational or promotional videos can be included as an option.

Selection

€₽

Tray

` ₩ **RGB** RGB Led

USB Connection Hot Water Spout

Screen

P Fresh Brew Tea