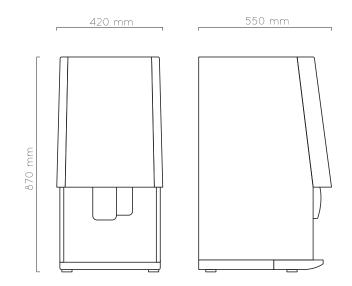

## Technical features

2.4 litres atmospheric Boiler capaci 2.85 kW Max. power atmospheric Bo 0.8 Bar Min. / 10 Bar Max. Water Pre