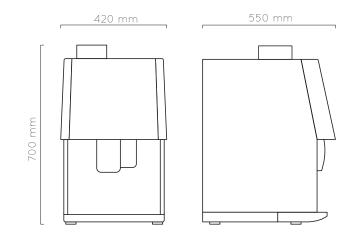

--------------------------------|------------|
| ity (Espresso)                        | Hot water per hour 30 litres         | \$         |
| er<br>acity (Instant product)         | Espresso 90 cups.                    | $\ominus$  |
| c Boiler                              | Soluble drink 240 cups.              | Ī          |
| Pressure                              | Cappuccino 80 cups.                  | $\bigcirc$ |
|                                       | Drink Capacity                       |            |
| 1500 g / 210 cups<br>550 g / 220 cups | Espresso 210 cups.                   | $\ominus$  |
| 1200g / 300 cups<br>1200 g / 60 cups  | Cappuccino (Powdered Milk) 210 cups. | $\bigcirc$ |
| 65 cakes                              | Chocolate 60 cups.                   | $\bigcirc$ |