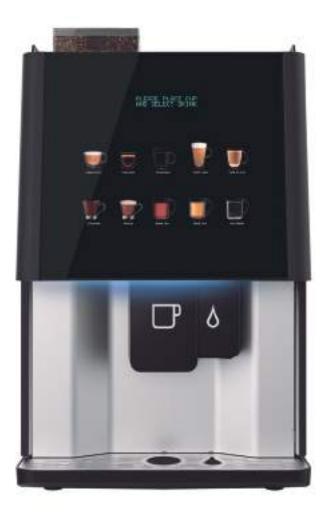

# VITRO X3

## VITRO X3 DUO

Features high-pressure espresso technology and a freshleaf tea brewing system. A complete menu of coffee shop style drinks is available including fresh-brew tea.

` ↓ ₩RGB Touch Selection

RGB Led

S Á

USB Removable Connection

Hot Water Spout

System

 $\bigcirc$ Espresso

€₽

Tray

Brew Tea