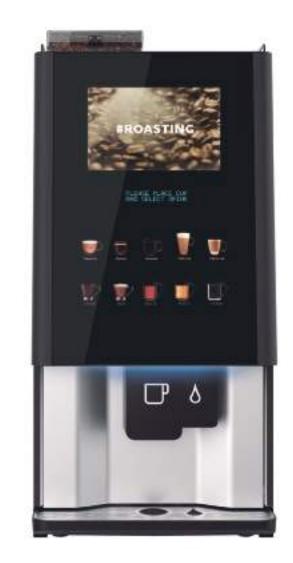

## VITRO X4

## VITRO X4 DUO

Provides genuine high pressure espresso coffee, freshbrew tea, chocolate and milk based drinks. The machine has a large product capacity and there's an optional Media Screen.

Hot water per hour 30 litres