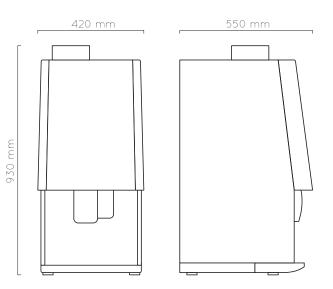

Boiler

2.4 litres atmospheric Boiler capacity (Instant product)

2.85 kW Max. power atmospheric Boiler

0.8 Bar Min. / 10 Bar Max. Water Pressure

## Machine capacity

|            | Drink Capacity                       |                   |               |
|------------|--------------------------------------|-------------------|---------------|
| $\Box$     | Espresso 430 cups.                   | 3000 g / 430 cups | Coffee beans  |
|            |                                      | 1646 g / 660 cups | Leaf Tea      |
| $\bigcirc$ | Cappuccino (Powdered Milk) 430 cups. | 2470 g / 620 cups | Powdered Milk |
|            |                                      | 2470 g / 123 cups | Chocolate     |
| $\bigcirc$ | Chocolate 123 cups.                  | 65 cakes          | Grout Bin     |



23