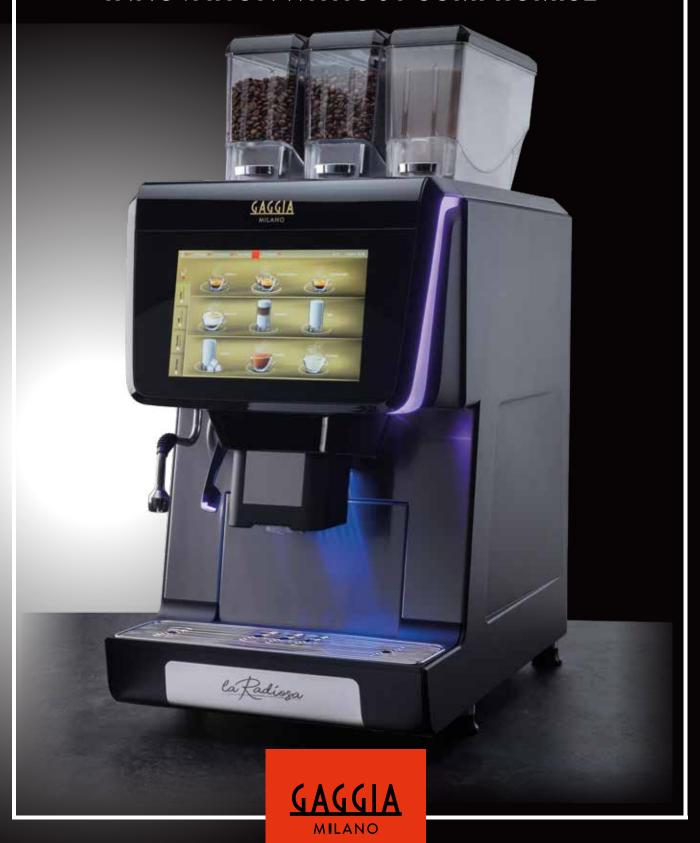

#### EXCLUSIVE DESIGN

THE FIRST THING YOU'LL NOTICE ABOUT THIS GREAT NEW MACHINE FROM GAGGIA MILANO IS ITS EYE-CATCHING DESIGN, CENTRED ON ITS DOOR, WHICH IS SURROUNDED BY RGB LEDS, ALLOWING PURCHASERS TO CHANGE ITS APPEARANCE.

IN ADDITION TO ITS COMPACT DIMENSIONS, LA RADIOSA OFFERS THE ULTIMATE BARISTA-STYLE COFFEE EXPERIENCE.

# ENHANCED ELECTRONICS

LA RADIOSA BOASTS ENHANCED ELECTRONICS, ACCESSED VIA A 10" TOUCHSCREEN USER INTERFACE. FROM HERE, YOU CAN CREATE YOUR OWN CUSTOM DRINKS ICONS, ADJUST THE COLOUR OF THE LEDS AND MUCH MORE. THE CONNECTIVITY 'BOX' IS ALSO TICKED, THANKS TO EMBEDDED WI-FI / BLUETOOTH AND THE PRE-SET 3G WIRELESS CONNECTION.