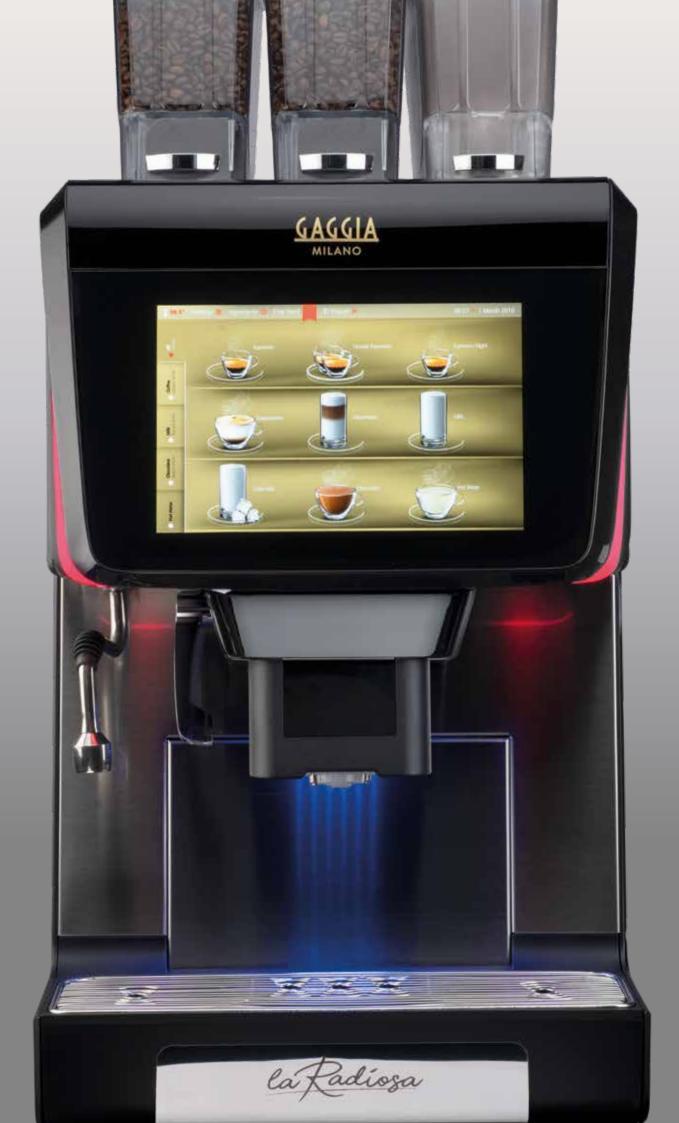

# ENHANCED ELECTRONICS

LA RADIOSA BOASTS ENHANCED ELECTRONICS, ACCESSED VIA A 10" TOUCHSCREEN USER INTERFACE. FROM HERE, YOU CAN CREATE YOUR OWN CUSTOM DRINKS ICONS, ADJUST THE COLOUR OF THE LEDS AND MUCH MORE. THE CONNECTIVITY 'BOX' IS ALSO TICKED, THANKS TO EMBEDDED WI-FI / BLUETOOTH AND THE PRE-SET 3G WIRELESS CONNECTION.

#### TECHNICAL FEATURES

10" full HD touchscreen

Up to 12 selections per single page

Up to 5 drinks categories (up to 120 selections for each category, up to 600 selections)

RGB LEDs lateral stripes (up to 256 colours)

Self service or barista configurable user interface

Customisable user interface (drinks icons, customer logo and background colour)

Customisable access to programming (different access passwords)

2 beans + 1 soluble layout