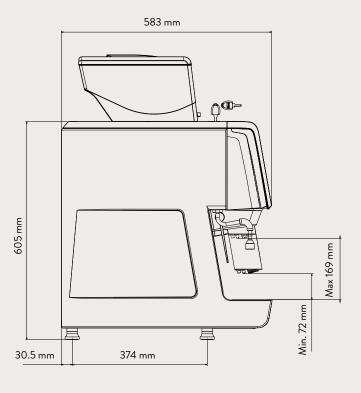

### **TIMELESS** AND EFFICIENCY

| SIZE/WEIGHT                            |                 |           |
|----------------------------------------|-----------------|-----------|
| Width                                  | mm              | 368       |
| Depth                                  | mm              | 583       |
| Height                                 | mm              | 788       |
| Weight                                 | Kg              | 60        |
| CAPACITY                               |                 |           |
| Suggested Output                       | Cups per day    | 250       |
| Coffee Brewer Capacity                 | g               | 7 - 16    |
| Bean Hopper Capacity                   | Kg              | 1.2 (x2)  |
| Chocolate Hopper Capacity              | Kg              | 1.8       |
| ELECTRICAL AND HYDRAULIC SPECIFICATION |                 |           |
| Voltage                                | V               | 230 - 240 |
| Frequency                              | Hz              | 50 - 60   |
| Maximum Absorbed Power                 | W               | 2850      |
| Boiler Capacity                        | L               | 0.8       |
| Water Pump Flow                        | Litres per hour | 80        |
| Minimum Water Pressure                 | bar             | 1.2       |