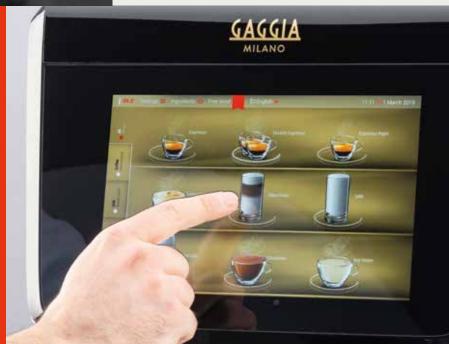

# ENHANCED ELECTRONICS

LA RADIOSA BOASTS ENHANCED ELECTRONICS, ACCESSED VIA A 10" TOUCHSCREEN USER INTERFACE. FROM HERE, YOU CAN CREATE YOUR OWN CUSTOM DRINKS ICONS, ADJUST THE COLOUR OF THE LEDS AND MUCH MORE. THE CONNECTIVITY 'BOX' IS ALSO TICKED, THANKS TO EMBEDDED WI-FI / BLUETOOTH AND THE PRE-SET 3G WIRELESS CONNECTION.

#### TECHNICAL FEATURES

10" full HD touchscreen

Up to 12 selections per single page

Up to 5 drinks categories (up to 120 selections for each category, up to 600 selections)

RGB LEDs lateral stripes (up to 256 colours)

Self service or barista configurable user interface

Customisable user interface (drinks icons, customer logo and background colour)

Customisable access to programming (different access passwords)

2 beans + 1 soluble layout