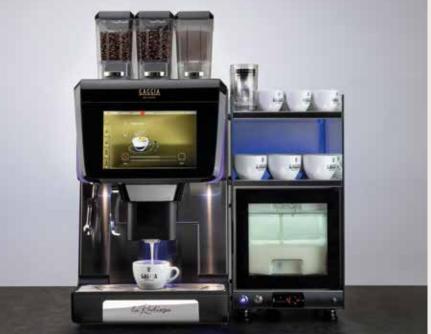

#### **ACCESSORIES**

4.5 litre capacity glass front fridge

4.5 litre capacity glass front fridge + cup warmer on the top

Lateral module for payment systems

Kit to discharge coffee cakes under the table

Self feeding water kit