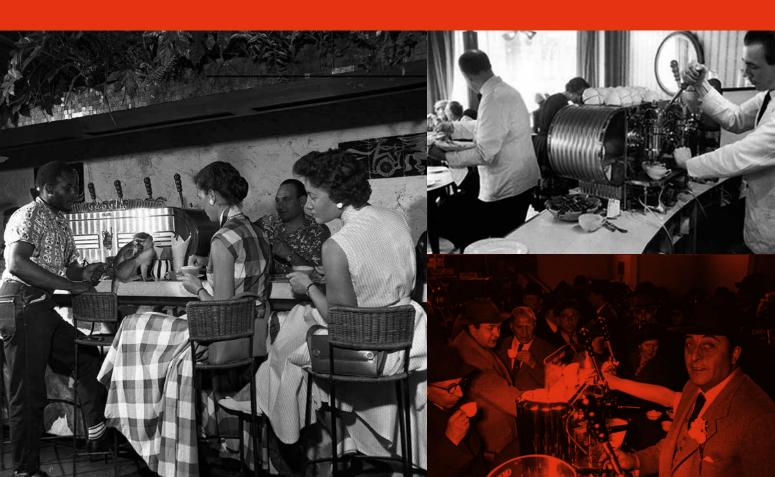

IT WAS THE YEARS-LONG QUEST TO CREATE THE PERFECT ESPRESSO, AGAINST THE BACKDROP OF 1930s MILAN,
THAT GAVE BIRTH TO ONE OF THE MOST ICONIC ITALIAN BRANDS IN THE WORLD.
IN 1938, THE ITALIAN BARISTA ACHILLE GAGGIA FILED THE PATENT THAT SIGNALLED A REVOLUTION
IN THE WAY THE AROMAS ARE EXTRACTED FROM COFFEE, ALLOWING US TO TASTE THE PERFECT
ITALIAN ESPRESSO, COMPLETE WITH ITS 'CREMA', FOR THE VERY FIRST TIME: A UNIQUE PLEASURE.

TODAY, AS IT WAS THEN, GAGGIA'S MISSION IS TO TAKE THE TRADITION OF THE ITALIAN ESPRESSO TO THE WORLD.

THE COMPANY'S UNCHANGING VALUES OF TRADITION AND PROFESSIONALISM ARE AN INTRINSIC PART

OF ALL THE MACHINES IN ITS RANGE, WHICH ADDRESSES THE REQUIREMENTS OF COFFEE PROFESSIONALS BY

COMBINING STATE-OF-THE-ART TECHNOLOGY WITH SOPHISTICATED DESIGN.