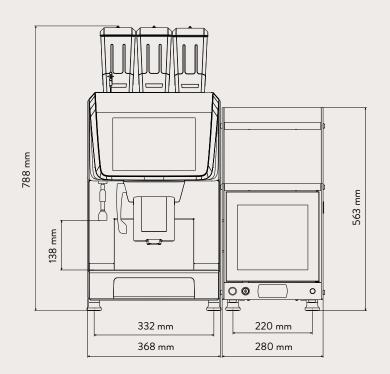

### **TIMELESS** AND EFFICIENCY

| SIZE/WEIGHT                            |                 |           |
|----------------------------------------|-----------------|-----------|
| Width                                  | mm              | 368       |
| Depth                                  | mm              | 583       |
| Height                                 | mm              | 788       |
| Weight                                 | Kg              | 60        |
| CAPACITY                               |                 |           |
| Suggested Output                       | Cups per day    | 250       |
| Coffee Brewer Capacity                 | g               | 7 - 16    |
| Bean Hopper Capacity                   | Kg              | 1.2 (x2)  |
| Chocolate Hopper Capacity              | Kg              | 1.8       |
| ELECTRICAL AND HYDRAULIC SPECIFICATION |                 |           |
| Voltage                                | V               | 230 - 240 |
| Frequency                              | Hz              | 50 - 60   |
| Maximum Absorbed Power                 | W               | 2850      |
| Boiler Capacity                        | L               | 0.8       |
| Water Pump Flow                        | Litres per hour | 80        |
| Minimum Water Pressure                 | bar             | 1.2       |