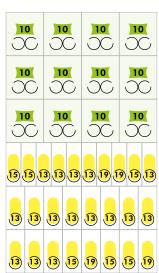

494      | 414                  | 240          |
| Snacks        | 80                     | 120      | 40                   | -            |
| Confectionery | 268                    | 374      | 272                  | -            |
| Bottles       | 48                     | -        | -                    | 144          |
| Food          | -                      | -        | 54                   | -            |
| Cans          | 48                     | -        | 48                   | 96           |

### Orchestra Can & Bottle 5-40

# Orchestra Touch ETL Snack, Can & Bottle 6-42

### Product Code.....9E0105

Product Code.....9E0007





















### **Orchestra Touch ETL Snack 6-38**

**Product Code...... 9E0007-1** 

# ENERGY MICTA SMCHESTRA TOUCH A B C D E F G 1158 kWh/annum



# Orchestra Touch ETL Snack, Food & Can 6-40

**Product Code........... \$75629** 















Snack

Cans

Food





necta.evocagroup.com



**EVOCA SPA**Via Roma 24, 24030 Valbrembo (BG) Italia
Tel. +39 035 606111 - Fax +39 035 606519

EVOCA UK LTD
Prime Point, Mark Binner Way, Pensnett Trading Estate, Kingswinford. DY6 7TJ
T: 01902 355 000 - E: sales.uk@evocagroup.com