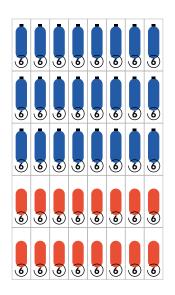

High definition window

|               | Orchestra Touch        |          |                      | Orchestra    |
|---------------|------------------------|----------|----------------------|--------------|
| Product Code  | 9E0007                 | 9E0007-1 | S75629               | 9E0105       |
| Model         | Snack, Can &<br>Bottle | Snack    | Snack, Food<br>& Can | Can & Bottle |
| ETL           | Yes                    | Yes      | Yes                  | No           |
| Lift          | No                     | No       | Yes                  | Yes          |
| No of Trays   | 6                      | 6        | 6                    | 5            |
| Selections    | 42                     | 38       | 40                   | 40           |
| Capacity      | 444                    | 494      | 414                  | 240          |
| Snacks        | 80                     | 120      | 40                   | -            |
| Confectionery | 268                    | 374      | 272                  | -            |
| Bottles       | 48                     | -        | -                    | 144          |
| Food          | -                      | -        | 54                   | -            |
| Cans          | 48                     | -        | 48                   | 96           |

### Orchestra Can & Bottle 5-40