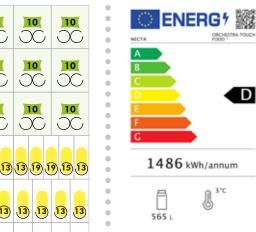

| 120      | 40                   | -            |
| Confectionery | 268                    | 374      | 272                  | -            |
| Bottles       | 48                     | -        | -                    | 144          |
| Food          | -                      | -        | 54                   | -            |
| Cans          | 48                     | -        | 48                   | 96           |

### Orchestra Can & Bottle 5-40

# Orchestra Touch ETL Snack, Can & Bottle 6-42

### Product Code.....9E0105

Product Code.....9E0007





















### **Orchestra Touch ETL Snack 6-38**

**Product Code...... 9E0007-1** 

# ENERGY MICTA SMCHESTRA TOUCH A B C D E F G 1158 kWh/annum



# Orchestra Touch ETL Snack, Food & Can 6-40

**Product Code........... \$75629** 















Snack

Cans

Food





necta.evocagroup.com



**EVOCA SPA**Via Roma 24, 24030 Valbrembo (BG) Italia
Tel. +39 035 606111 - Fax +39 035 606519

EVOCA UK LTD
Prime Point, Mark Binner Way, Pensnett Trading Estate, Kingswinford. DY6 7TJ
T: 01902 355 000 - E: sales.uk@evocagroup.com