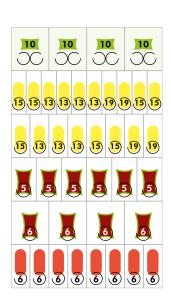

| 120      | 40                   | -            |
| Confectionery | 268                    | 374      | 272                  | -            |
| Bottles       | 48                     | -        | -                    | 144          |
| Food          | -                      | -        | 54                   | -            |
| Cans          | 48                     | -        | 48                   | 96           |

### Orchestra Can & Bottle 5-40

# Orchestra Touch ETL Snack, Can & Bottle 6-42

### Product Code.....9E0105

Product Code.....9E0007





















### **Orchestra Touch ETL Snack 6-38**

**Product Code...... 9E0007-1** 

# ENERGY MICTA SMCHESTRA TOUCH A B C D E F G 1158 kWh/annum



# Orchestra Touch ETL Snack, Food & Can 6-40

**Product Code........... \$75629** 















Snack

Cans

Food





necta.evocagroup.com



**EVOCA SPA**Via Roma 24, 24030 Valbrembo (BG) Italia
Tel. +39 035 606111 - Fax +39 035 606519

EVOCA UK LTD
Prime Point, Mark Binner Way, Pensnett Trading Estate, Kingswinford. DY6 7TJ
T: 01902 355 000 - E: sales.uk@evocagroup.com