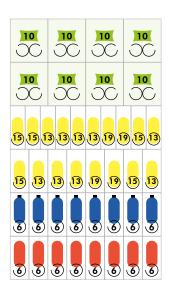

High definition window

|               | Orchestra Touch        |          |                      | Orchestra    |
|---------------|------------------------|----------|----------------------|--------------|
| Product Code  | 9E0007                 | 9E0007-1 | S75629               | 9E0105       |
| Model         | Snack, Can &<br>Bottle | Snack    | Snack, Food<br>& Can | Can & Bottle |
| ETL           | Yes                    | Yes      | Yes                  | No           |
| Lift          | No                     | No       | Yes                  | Yes          |
| No of Trays   | 6                      | 6        | 6                    | 5            |
| Selections    | 42                     | 38       | 40                   | 40           |
| Capacity      | 444                    | 494      | 414                  | 240          |
| Snacks        | 80                     | 120      | 40                   | -            |
| Confectionery | 268                    | 374      | 272                  | -            |
| Bottles       | 48                     | -        | -                    | 144          |
| Food          | -                      | -        | 54                   | -            |
| Cans          | 48                     | -        | 48                   | 96           |

# Orchestra Touch ETL Snack, Food & Can 6-40

**Product Code........... \$75629** 

Snack

Cans

Food

necta.evocagroup.com

**EVOCA SPA**Via Roma 24, 24030 Valbrembo (BG) Italia
Tel. +39 035 606111 - Fax +39 035 606519