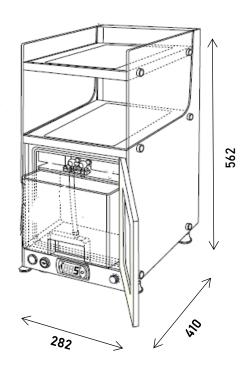

| Width (mm) | Depth (mm) | Height (mm)* |
|------------|------------|--------------|
| 282 mm     | 410 mm     | 562 mm       |

<sup>\*</sup>The height of the fridge can increase with adjustable feet