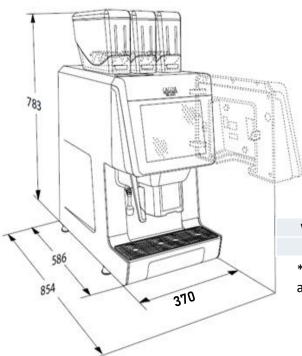

## **DIMENSIONS**

| Width (mm) | Depth (mm) | Height (mm) * |
|------------|------------|---------------|
| 370 mm     | 586 mm     | 783 mm        |

\*The height of the machine can increase with adjustable feet