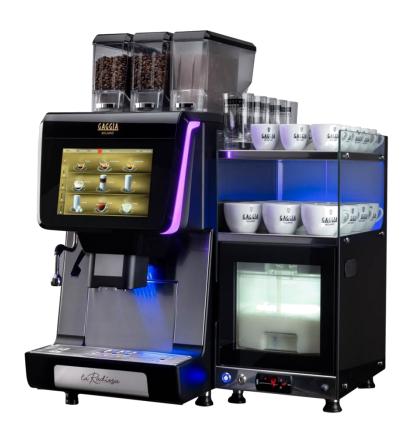

## GAGGIA LA RADIOSA INSTALLATION REQUIREMENTS



## **DIMENSIONS**



| Width (mm) | Depth (mm) | Height (mm) * |
|------------|------------|---------------|
| 370 mm     | 586 mm     | 783 mm        |

\*The height of the machine can increase with adjustable feet

| Width (mm) | Depth (mm) | Height (mm)* |
|------------|------------|--------------|
| 282 mm     | 410 mm     | 562 mm       |

<sup>\*</sup>The height of the fridge can increase with adjustable feet



### **COUNTER HOLES**



- MACHINE POWER
- FRIDGE POWER
- MAINS WATER INLET
- WET WASTE (OPTIONAL)

Under counter coffee waste Ø 100mm (OPTIONAL)

> COFFEE WASTE ( IF **ACCESSORY** PURCHASED)



Feet position





# POWER & WATER REQUIREMENTS

#### **COFFEE MACHINE**

• 13 amp socket single phase

#### FRIDGE

• 13 amp socket

#### WATER

- ¾ inlet valve on machine
- The ma