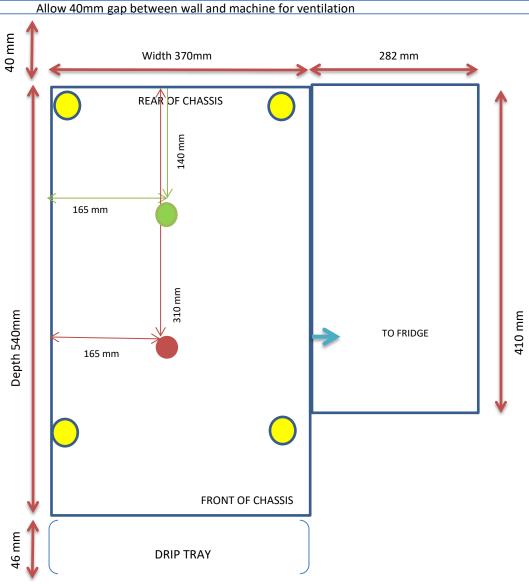

### **COUNTER HOLES**

- MACHINE POWER
- FRIDGE POWER
- MAINS WATER INLET
- WET WASTE (OPTIONAL)

Under counter coffee waste Ø 100mm (OPTIONAL)

> COFFEE WASTE ( IF **ACCESSORY** PURCHASED)

Feet position