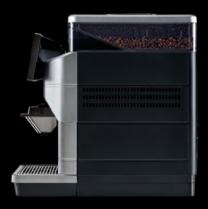

## Very**wide**range

4

models with elegant and ergonomic aesthetics, enhanced by stylish details such as LED lights and contrasting glossy and matt finishes.

The heart of Magic is a professional variable chamber unit able to hold from 8.5 to 15 g of coffee. The amount of coffee dosed can be adjusted automatically via the menu. The unit has steel conical burrs, which can also be adjusted to obtain your favourite grind setting.