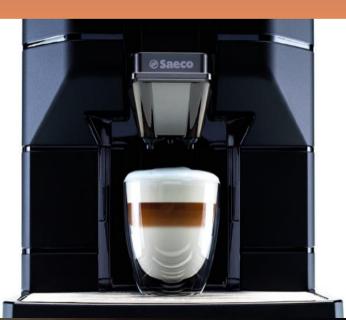

Magic features a new milk frothing system where the milk frother is built into the coffee dispenser. Extremely silent, it emulsifies creamy froth but can also prepare beverages with simple hot milk.

The milk circuit is equipped with a patented cleaning system that guarantees the best eficiency after each preparation.

The 7" colour touch screen provides an easy way for navigating through the menus and a broad range of beverages. The available options also include flat white and double cappuccino, while the beverage recipes can be fully customized to suit your personal taste.

The coffee, milk and water dispensers are installed in a single unit. This makes it easier to position the cups and adjust them in height (from 75 to 160 mm), allowing different kinds of containers to be used.