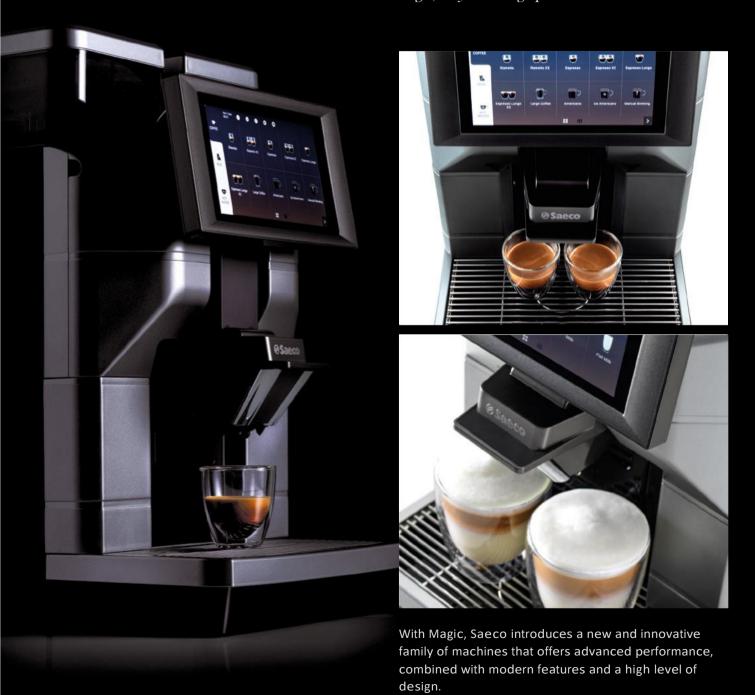

The 7" colour touch screen provides an easy way for navigating through the menus and a broad range of beverages. The available options also include flat white and double cappuccino, while the beverage recipes can be fully customized to suit your personal taste.

The coffee, milk and water dispensers are installed in a single unit. This makes it easier to position the cups and adjust them in height (from 75 to 160 mm), allowing different kinds of containers to be used.

#### Highlights

- 8.5 to 15 g variable chamber coffee unit
- 7" touch screen
- Silent built-in milk frother with patented cleaning system
- Combined coffee, milk and water dispenser unit
- Water supply connection on dedicated version (M2)
- Remote management via Saeco Pro.Up
- Predisposition with MDB protocol for payment systems and Saeco Pro.Up app