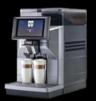

## Very**wide**range

4

models with elegant and ergonomic aesthetics, enhanced by stylish details such as LED lights and contrasting glossy and matt finishes.

The heart of Magic is a professional variable chamber unit able to hold from 8.5 to 15 g of coffee. The amount of coffee dosed can be adjusted automatically via the menu. The unit has steel conical burrs, which can also be adjusted to obtain your favourite grind setting.

The coffee, milk and water dispensers are installed in a single unit. This makes it easier to position the cups and adjust them in height (from 75 to 160 mm), allowing different kinds of containers to be used.