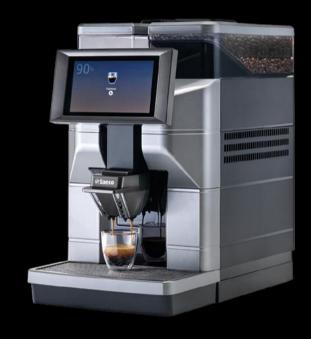

## Very**wide**range

4

models with elegant and ergonomic aesthetics, enhanced by stylish details such as LED lights and contrasting glossy and matt finishes.

The heart of Magic is a professional variable chamber unit able to hold from 8.5 to 15 g of coffee. The amount of coffee dosed can be adjusted automatically via the menu. The unit has steel conical burrs, which can also be adjusted to obtain your favourite grind setting.

The coffee, milk and water dispensers are installed in a single unit. This makes it easier to position the cups and adjust them in height (from 75 to 160 mm), allowing different kinds of containers to be used.