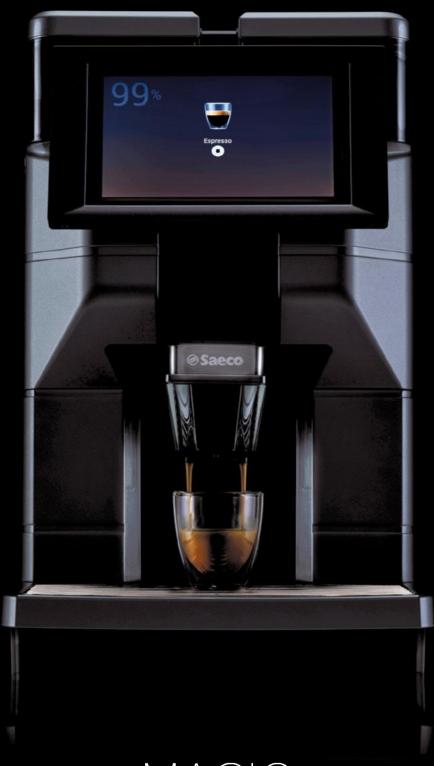

The 7" colour touch screen provides an easy way for navigating through the menus and a broad range of beverages. The available options also include flat white and double cappuccino, while the beverage recipes can be fully customized to suit your personal taste.

The coffee, milk and water dispensers are installed in a single unit. This makes it easier to position the cups and adjust them in height (from 75 to 160 mm), allowing different kinds of containers to be used.