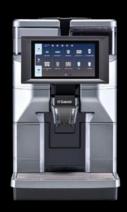

The 7" colour touch screen provides an easy way for navigating through the menus and a broad range of beverages. The available options also include flat white and double cappuccino, while the beverage recipes can be fully customized to suit your personal taste.

The coffee, milk and water dispensers are installed in a single unit. This makes it easier to position the cups and adjust them in height (from 75 to 160 mm), allowing different kinds of containers to be used.