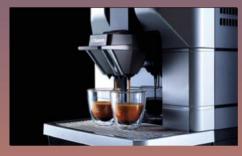

The coffee, milk and water dispensers are installed in a single unit. This makes it easier to position the cups and adjust them in height (from 75 to 160 mm), allowing different kinds of containers to be used.