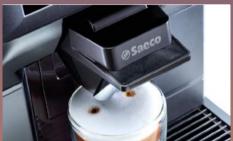

Magic features a new milk frothing system where the milk frother is built into the coffee dispenser. Extremely silent, it emulsifies creamy froth but can also prepare beverages with simple hot milk.

The milk circuit is equipped with a patented cleaning system that guarantees the best eficiency after each preparation.