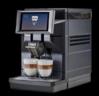

## Very**wide**range

4

models with elegant and ergonomic aesthetics, enhanced by stylish details such as LED lights and contrasting glossy and matt finishes.

The heart of Magic is a professional variable chamber unit able to hold from 8.5 to 15 g of coffee. The amount of coffee dosed can be adjusted automatically via the menu. The unit has steel conical burrs, which can also be adjusted to obtain your favourite grind setting.

The coffee, milk and water dispensers are installed in a single unit. This makes it easier to position the cups and adjust them in height (from 75 to 160 mm), allowing different kinds of containers to be used.